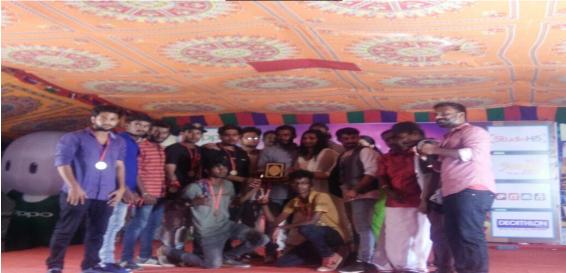

#### **EVENT PHOTO**

Anna University Zone-17 Hockey Tournament held at Sethu Institute Of Technology on 01-10-2018 TO 02-10-2018 our team has secured "winners"