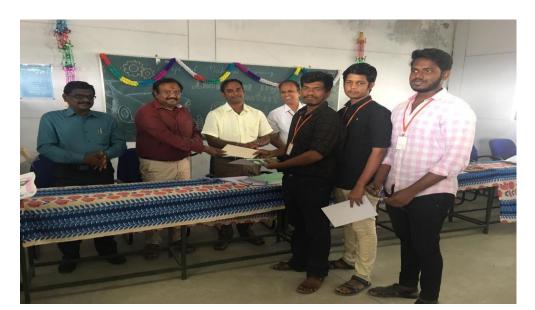

#### **EVENT PHOTOS**

Students explain their projects to the Chief Guest- Innovation

Sethu Institute of Technology, Pulloor, Kariapatti – 626 115. Tamil Nadu.