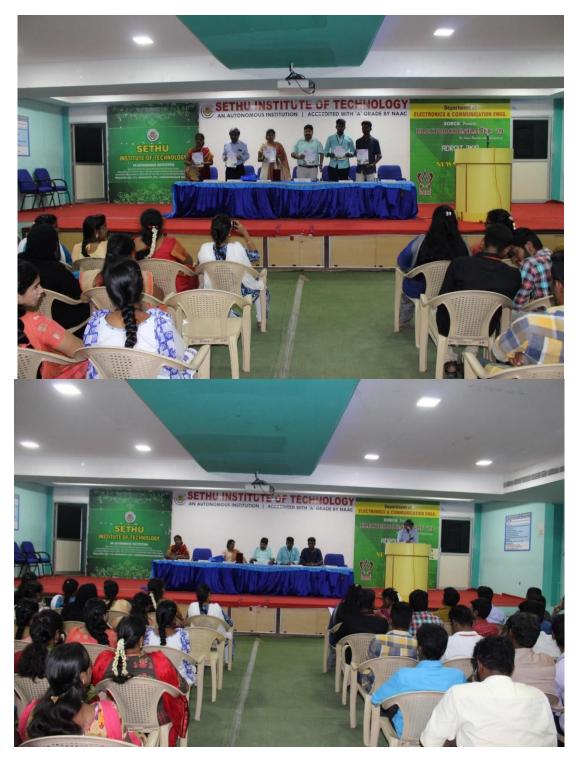

|
| 23.  | IV ECE | 15EC095 | DEVA S            |
| 24.  | IV ECE | 15EC170 | DEVANANDAN V P    |
| 125. | IV ECE | 15EC018 | DEVI KAMATCHI S   |
| 126. | IV ECE | 15EC155 | DURAI ARASAN K J  |
| 127. | IV ECE | 15EC107 | DURAIKANI V       |
| 128. | IV ECE | 15EC031 | DWARAKESH C N     |
| 129. | IV ECE | 15EC075 | GANESH RAMAR P    |
| 130. | IV ECE | 15EC118 | GAUTHAM R         |
| 131. | IV ECE | 15EC155 | DURAI ARASAN K J  |
| 132. | IV ECE | 15EC182 | GURU KARTHICK K   |
| 133. | IV ECE | 15EC083 | LOGESH RAJA U     |
| 134. | IV ECE | 15EC041 | MAHADEVAN S K     |
| 135. | IV ECE | 15EC161 | MANGAIYARKARASI R |
| 136. | IV ECE | 15EC149 | MANIKUMAR P       |

Head of The Department. Electronics & Communication Sethu lasmute Of Technology, Kariapatti-626115.

## **EVENT PHOTOS**



ELECTROCOGNIZANCE- 2K19 Program on 21.03.2019

## **3. SHORT FILM CONTEST - SAVE NATURE**

#### **CIRCULAR**

### SETHU INSTITUTE OF TECHNOLOGY, PULLOOR, KARIAPATTI CIRCULAR

| No.        | 130/ Short Film Contest/ 2018-19 |                                 |  |  |  |
|------------|----------------------------------|---------------------------------|--|--|--|
| Date       | 16.02.2019                       | Time: 3.45 P.M.                 |  |  |  |
| Originator | Principal                        | Circulated to : All Departments |  |  |  |

Sub: Photography & Short Film Contest – reg.

Youth Red Cross and Photographic Club of our College jointly organise a short film contest "SAVE NATURE" for our students on 21.03.2019 at 11.00 a.m. at Auditorium. The interested students are asked to pa