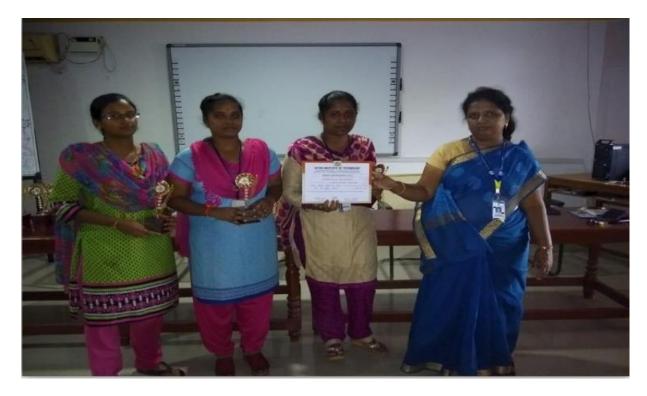

## 6. DEAR FINAL YEAR EVENT

Sethu Institute of Technology, Pulloor, Kariapatti – 626 115. Tamil Nadu.

#### EVENT PHOTO

Prize winners of "Dear Final Years" on 15.10.2018 and 16.10.2018