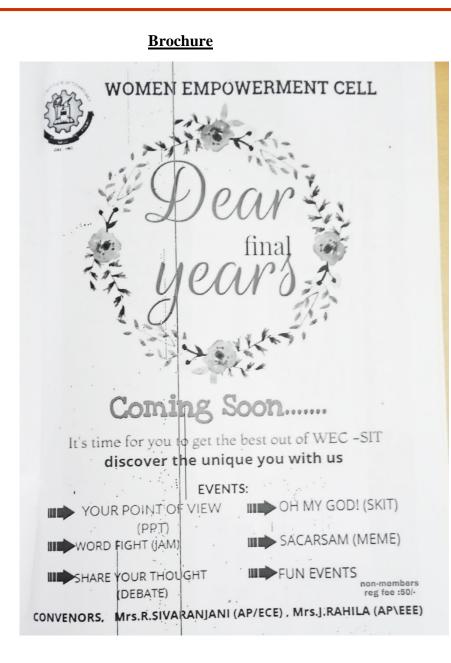

## 6. DEAR FINAL YEAR EVENT

Sethu Institute of Technology, Pulloor, Kariapatti – 626 115. Tamil Nadu.

#### EVENT PHOTO

Prize winners of "Dear Final Years" on 15.10.2018 and 16.10.2018