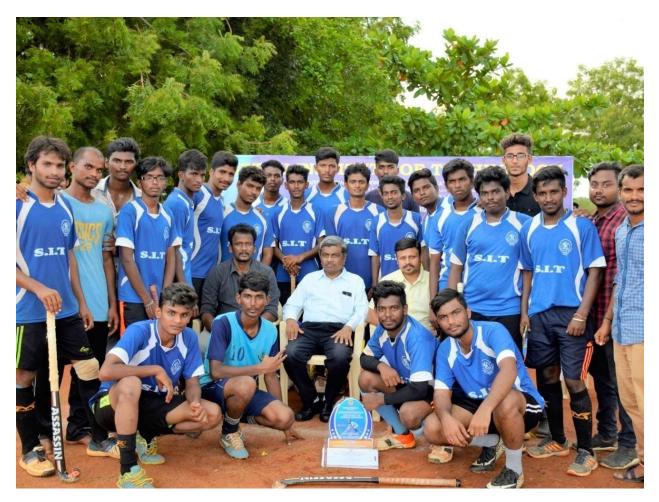

## 8. ANNA UNIVERSITY ZONE-17 HOCKEY TOURNAMENT

SETHU INSTITUTE OF TECHNOLOGY

AN AUTONOMOUS INSTITUTION | ACCREDITED WITH 'A' GRADE BY NAAC Approved by AICTE, New Delhi & Permanently Affiliated to Anna University, Chennal Recognized by UGC under Section 2(f) & 12(8) of UGC Act, 1956 Approved Research Centre for Mech., CSE, ECE, EEE, Civil, Physics & Chemistry by Anna University, Chennal

We feel proud to share this with you that, our college is given a unique responsibility to conduct Anna University, Zone-17 Inter Collegiate Hockey Tournament for men in our college campus.

A tentative scheduled is prepared and the tournament is scheduled for 2 days on 01.10.2018 and 02.10.2018.

#### **EVENT PHOTO**

Anna University Zone-17 Hockey Tournament held at Sethu Institute Of Technology on 01-10-2018 TO 02-10-2018 our team has secured "winners"