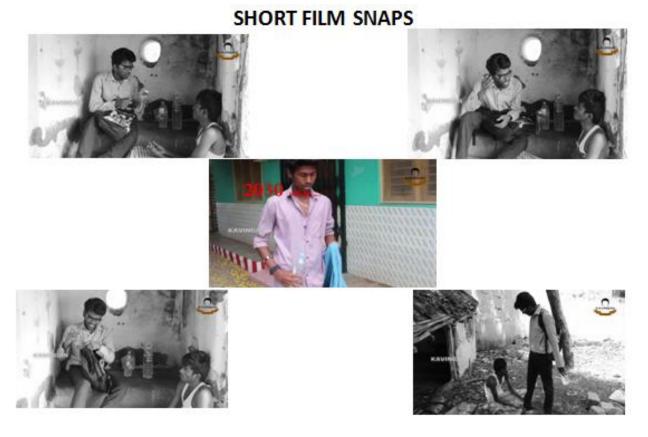

## **3. SHORT FILM CONTEST - SAVE NATURE**

PHOTOGIRAPHY CLUB CONVENOR

Snapshot of short film – save nature on 21.03.2019