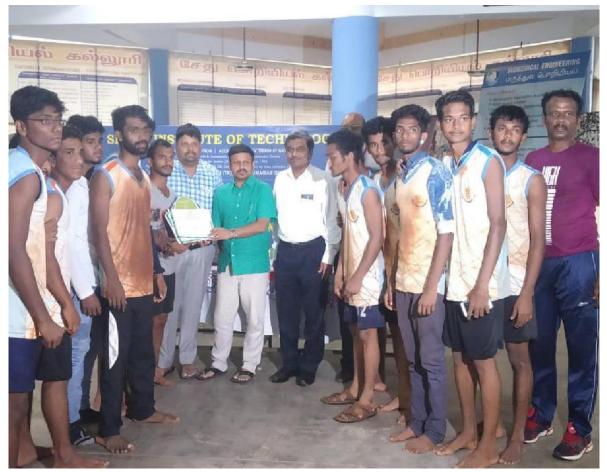

# 5. Innovative Project Contest ECO IDEAS 2019

#### **EVENT PHOTOS**

Students explain their projects to the Chief Guest- Innovation

Sethu Institute of Technology, Pulloor, Kariapatti – 626 115. Tamil Nadu.