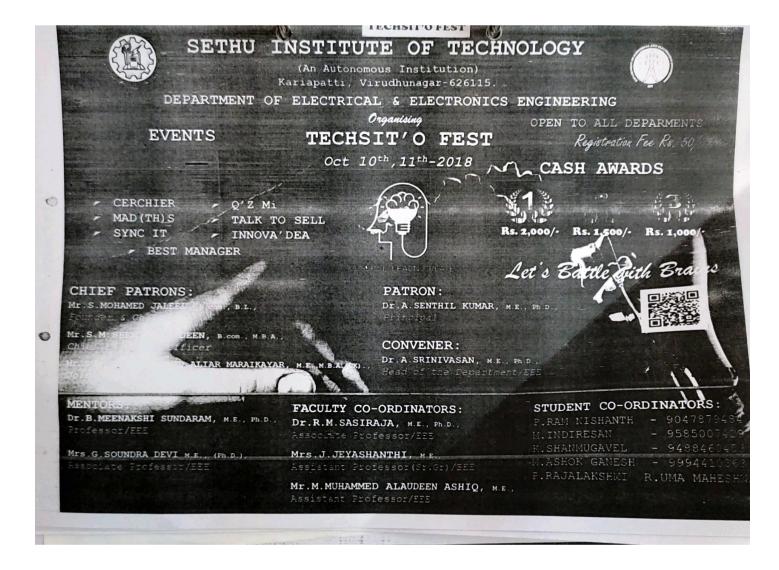

## 7. INTRA COLLEGE SYMPOSIUM – "TECHSIT'O FEST"

#### **CIRCULAR**

# SETHU INSTITUTE OF TECHNOLOGY

Department of Electrical & Electronics Engineering

To

The Principal,

Sethu Institute of Technology,

Kariapatti,

Virudhunagar - 626115.

Respected Sir,

Sub: Requesting permission to conduct the TECHSIT'O FEST - Reg.

We have planned to conduct the Intra-college level Technical Event named TECHSIT'O FEST to refresh & inspire the young engineering minds. Our Students are interested to coordinate that event on 10.10.2018 & 11.10.2018. We fixed the registration Rs.50/- only per participant. Hence, kindly grant a permission to conduct the event.

Thank you.

Yours faithfully,

Department of

HEAD OF THE DEPARTMENT Department of Electrical & Electronics Engineering Sethu Institute of Technology, Pulloor, Kariapatti - 626115

Date:05.10.2018

Place: Kariapatti.

#### **BROCHURE**

Sethu Institute of Technology, Pulloor, Kariapatti – 626 115. Tamil Nadu.