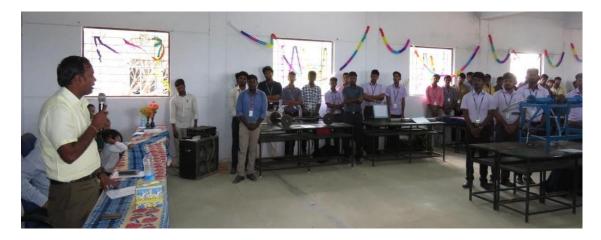

#### **EVENT PHOTOS**

Students explain their projects to the Chief Guest- Innovation

Sethu Institute of Technology, Pulloor, Kariapatti – 626 115. Tamil Nadu.