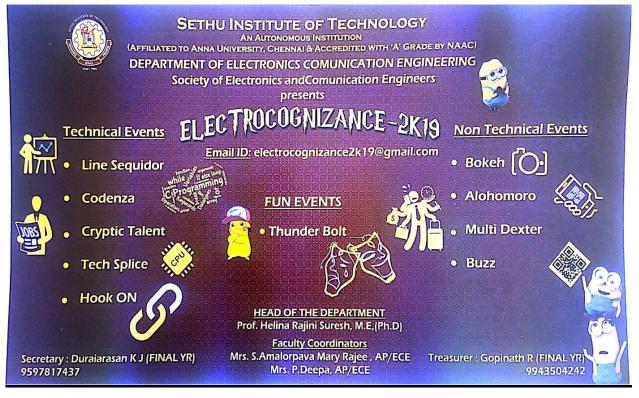

## 2. INTRA COLLEGE SYMPOSIUM – "ELECTROCOGNIZANCE- 2K19"

#### **BROCHURE**

### List of Events

#### **Technical and Non-Technical Events:**

- 1. Line Sequidor
- 2. Codenza
- 3. Cryptic Talent
- 4. Tech Splice
- 5. Hook On
- 6. Bokeh
- 7. Alohomoro
- 8. Multi Dexter
- 9. Buzz
- 10. Thunder Bolt