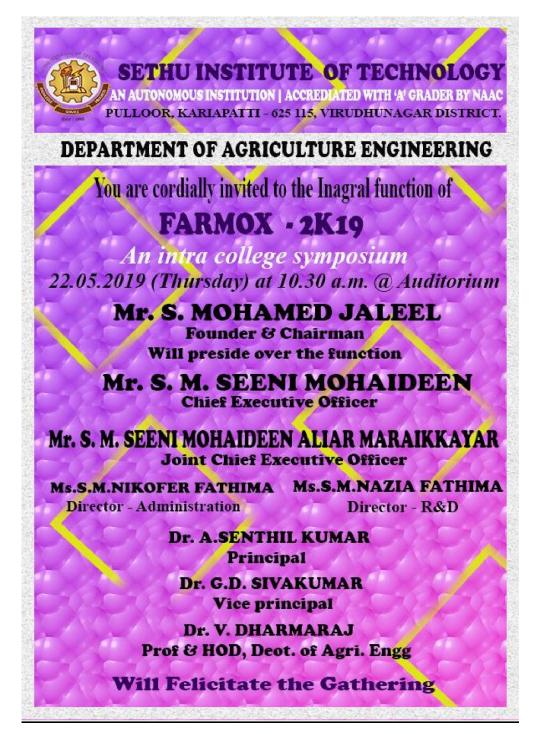

## 1. INTRA COLLEGE SYMPOSIUM – "FARMOX- 2K19"

#### FIRELESS COOKING

### PHOTOS OF THE EVENT

"FARMOX- 2K19" Intra-Departmental Symposium on 21.05.2019 - 22.05.2019