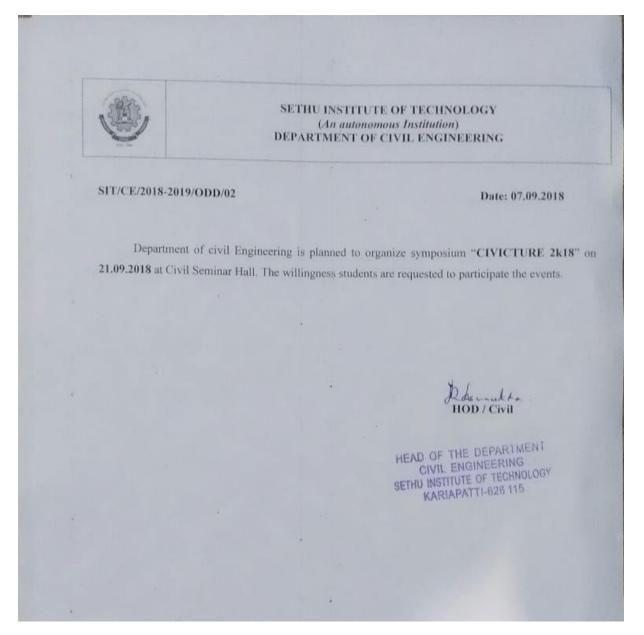

## 9. CIVICTURE 2K18

#### **CIRCULAR**

| Events              | Faculty coordinators       | Students     |
|---------------------|----------------------------|--------------|
|                     |                            | participated |
| Paper presentation  | Ms.K.Pandeeswari AP/CIVIL  | 08           |
| Poster Presentation | Ms.S.Bharathi AP/CIVIL     | 04           |
| Code Cracking       | Mr.A.M.Arun Mohan AP/CIVIL | 06           |
| Green Manager       | Ms.V.Saranya AP/CIVIL      | 07           |
| CADD Contest        | Mr.P.Rajeswaran AP/CIVIL   | 05           |

#### CIVICTURE 2K18 on 21.09.2018