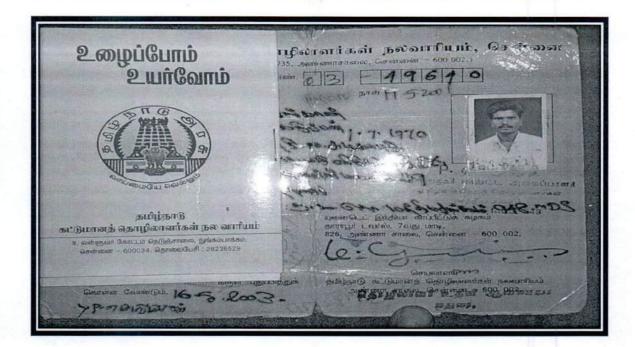

## List of Farmers Scholarship Scheme 2018 – 2019

### List of Beneficiary Students - Farmer Scholarship Scheme 2018 - 2019

| SI. No. | Roll. No. | Name                 | Department | Year | Amount |
|---------|-----------|----------------------|------------|------|--------|
| 1       | 15ME139   | D. Achuraj           | MECH.      | IV   | 2250   |
| 2       | 15CS077   | A. Lara              | CSE        | IV   | 4750   |
| 3       | 17CS033   | S.Ramamoorthy Selvan | CSE        | П    | 4000   |
|         |           | Total                |            |      | 11000  |