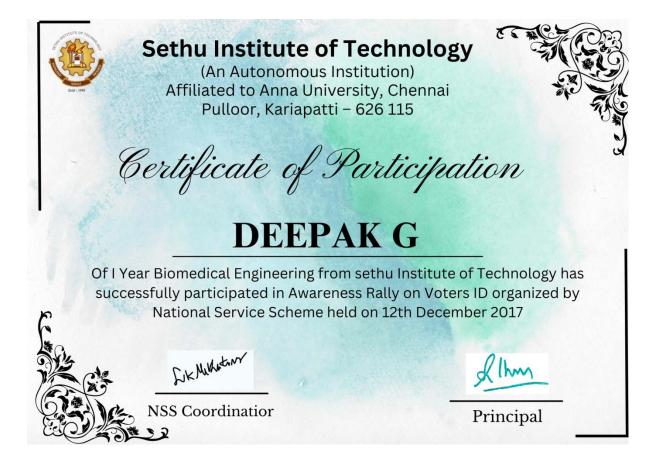

## SETHU INSTITUTE OF TECHNOLOGY

An Autonomous Institution Approved by AICTE, New Delhi and affiliated to AnnaUniversity, Chennai Pulloor, Kariapatti –Taluk. Virudhunagar Dist.

NSS

The following students attended the Awareness Rally on voters ID on 12th December 2017

| S.No | Name of the Student               | Roll No | Department |
|------|-----------------------------------|---------|------------|
| 35   | DHARSHINIPREETHA S                | 17BM052 | BME        |
| 36   | SUBASH G                          | 17BM053 | BME        |
| 37   | VIGNESHWARAN S                    | 17BM054 | BME        |
| 38   | ARCHANA K                         | 17BM056 | BME        |
| 39   | PAVITHRAN R                       | 17IT046 | IT         |
| 40   | PREM KUMAR K                      | 17IT047 | IT         |
| 41   | RAM PRASATH P K                   | 17IT048 | IT         |
| 42   | PRIYANKA BHARATHI K               | 17IT049 | IT         |
| 43   | PILLAI BHAVANI UMA DEVI THANGAVEL | 17IT050 | IT         |
| 44   | PRADEEP T                         | 17IT051 | IT         |
| 45   | KAMILABEGAM K                     | 17IT052 | IT         |
| 46   | ANU NACHIYAR R                    | 17IT053 | IT         |

Interthe

Signature of the Programme Officer

film Principal

Dr. A. Senthil Kumar PRINCIPAL SETHU INSTITUTE OF TECHNOLOGY Pulloor, Kariapatti - 626 115. Virudhunagar District