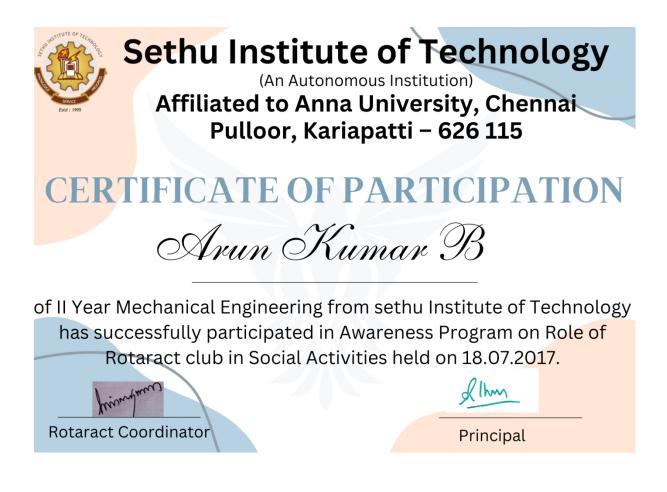

1 fre

Signature of the Programme Officer

im ø Principal

Dr. A. Senthil Kumar PRINCIPAL SETHU INSTITUTE OF TECHNOLOGY Pulloor, Kariapatti - 626 115 Virudhunagar District

Of I Year Mechanical Engineering from sethu Institute of Technology has successfully participated in Health Checkup Program organized by National Service Scheme held on 15.12.2017.

Lik Millitin

Of I Year Mechanical Engineering from sethu Institute of Technology has successfully participated in Health Checkup Program organized by National Service Scheme held on 15.12.2017.

Lik Millitin

Of I Year Mechanical Engineering from sethu Institute of Technology has successfully participated in Health Checkup Program organized by National Service Scheme held on 15.12.2017.

LK Millitin

NSS COORDINATOR

Service Scheme held on 15.12.2017.

Lik Millitin

Of I Year Mechanical Engineering from sethu Institute of Technology has successfully participated in Health Checkup Program organized by National Service Scheme held on 15.12.2017.