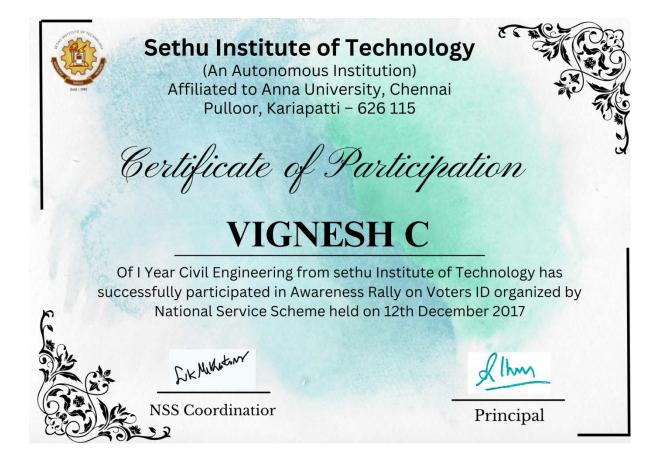

## SETHU INSTITUTE OF TECHNOLOGY

An Autonomous Institution Approved by AICTE, New Delhi and affiliated to AnnaUniversity, Chennai Pulloor, Kariapatti –Taluk. Virudhunagar Dist.

NSS

The following students attended the Awareness Rally on voters ID on 12th December 2017

| S.No | Name of the Student    | Roll No | Department |
|------|------------------------|---------|------------|
| 1    | MOHAMED JUBAIR S       | 17ME002 | MECH       |
| 2    | ABDUL FAZIL P          | 17ME004 | MECH       |
| 3    | SATHEESH KANNA T       | 17ME005 | MECH       |
| 4    | MUTHU PANDI P          | 17ME012 | MECH       |
| 5    | SATHISH KUMAR M        | 17ME013 | MECH       |
| 6    | NAGAARJUN M            | 17ME014 | MECH       |
| 7    | FAAIZ ANWAR S          | 17ME016 | MECH       |
| 8    | RAVIVARMA T            | 17ME017 | MECH       |
| 9    | MANIKANDAN M           | 17ME018 | MECH       |
| 10   | MIDHUN R               | 17CS018 | CSE        |
| 11   | BALAJI S B             | 17CS019 | CSE        |
| 12   | GODSON C               | 17CS025 | CSE        |
| 13   | NAZEEMMHA S J          | 17CS028 | CSE        |
| 14   | SURIYA N               | 17CS030 | CSE        |
| 15   | VIGNESH B              | 17CS031 | CSE        |
| 16   | SURESHKUMAR A          | 17CS032 | CSE        |
| 17   | RAMAMOORTHI SELVAN S   | 17CS033 | CSE        |
| 18   | VIGNESHKUMAR B B       | 17CS034 | CSE        |
| 19   | HASSAN FAREED D        | 17CS035 | CSE        |
| 20   | SANJAYDEV R            | 17CS037 | CSE        |
| 21   | VIGNESH C              | 17CE007 | CIVIL      |
| 22   | VIJAY A                | 17CE009 | CIVIL      |
| 23   | RISHI S                | 17CE010 | CIVIL      |
| 24   | AKSHAY AKILESHWAR S    | 17CE011 | CIVIL      |
| 25   | AJITHKUMAR P           | 17CE012 | CIVIL      |
| 26   | SHANMUGA PRASHANNA R   | 17CE013 | CIVIL      |
| 27   | RAJ KUMAR G            | 17CE015 | CIVIL      |
| 28   | KARTHIK M              | 17CE017 | CIVIL      |
| 29   | MOHAMED RASIK FARITH M | 17BM046 | BME        |
| 30   | MUTHUKUMAR M           | 17BM047 | BME        |
| 31   | THARSHINI M            | 17BM048 | BME        |
| 32   | ASLAMSHA M             | 17BM049 | BME        |
| 33   | DEEPAK G               | 17BM050 | BME        |
| 34   | SUDHARSAN R R          | 17BM051 | BME        |

Interthe

Signature of the Programme Officer

film Principal

Dr. A. Senthil Kumar PRINCIPAL SETHU INSTITUTE OF TECHNOLOGY Pulloor, Kariapatti - 626 115. Virudhunagar District