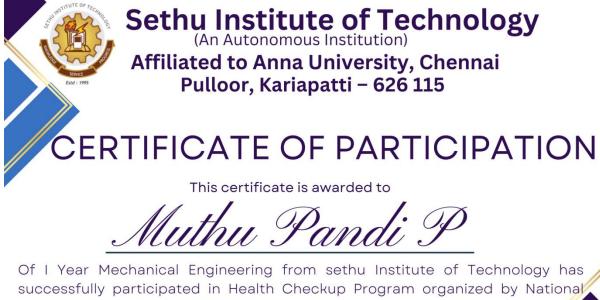

1 fre

Signature of the Programme Officer

im ø Principal

Dr. A. Senthil Kumar PRINCIPAL SETHU INSTITUTE OF TECHNOLOGY Pulloor, Kariapatti - 626 115 Virudhunagar District

Of I Year Mechanical Engineering from sethu Institute of Technology has successfully participated in Health Checkup Program organized by National Service Scheme held on 15.12.2017.

Lik Millitin

Of I Year Mechanical Engineering from sethu Institute of Technology has successfully participated in Health Checkup Program organized by National Service Scheme held on 15.12.2017.

Lik Millitin

Of I Year Mechanical Engineering from sethu Institute of Technology has successfully participated in Health Checkup Program organized by National Service Scheme held on 15.12.2017.

LK Millitin

NSS COORDINATOR

Service Scheme held on 15.12.2017.

Lik Millitin

Of I Year Mechanical Engineering from sethu Institute of Technology has successfully participated in Health Checkup Program organized by National Service Scheme held on 15.12.2017.