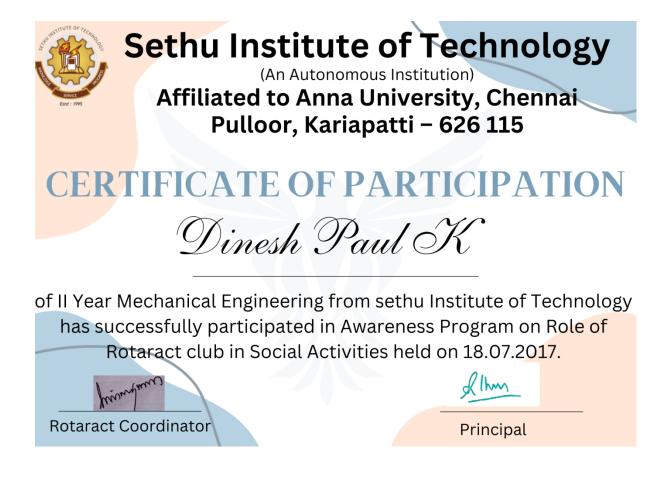

1 fre

Signature of the Programme Officer

im ø Principal

Dr. A. Senthil Kumar PRINCIPAL SETHU INSTITUTE OF TECHNOLOGY Pulloor, Kariapatti - 626 115 Virudhunagar District

Of I Year Mechanical Engineering from sethu Institute of Technology has successfully participated in Health Checkup Program organized by National Service Scheme held on 15.12.2017.

Lik Millitin

Of I Year Mechanical Engineering from sethu Institute of Technology has successfully participated in Health Checkup Program organized by National Service Scheme held on 15.12.2017.

Lik Millitin

Of I Year Mechanical Engineering from sethu Institute of Technology has successfully participated in Health Checkup Program organized by National Service Scheme held on 15.12.2017.

LK Millitin

NSS COORDINATOR

Service Scheme held on 15.12.2017.

Lik Millitin

Of I Year Mechanical Engineering from sethu Institute of Technology has successfully participated in Health Checkup Program organized by National Service Scheme held on 15.12.2017.