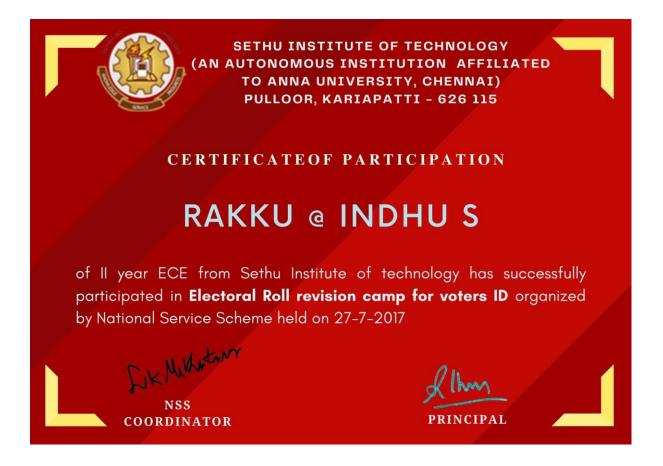

## SETHU INSTITUTE OF TECHNOLOGY

An Autonomous Institution Approved by AICTE, New Delhi and affiliated to AnnaUniversity, Chennai Pulloor, Kariapatti –Taluk. Virudhunagar Dist.

National Service Scheme

The following students attended the Electoral Roll revision camp for voters ID on 30.12.2017