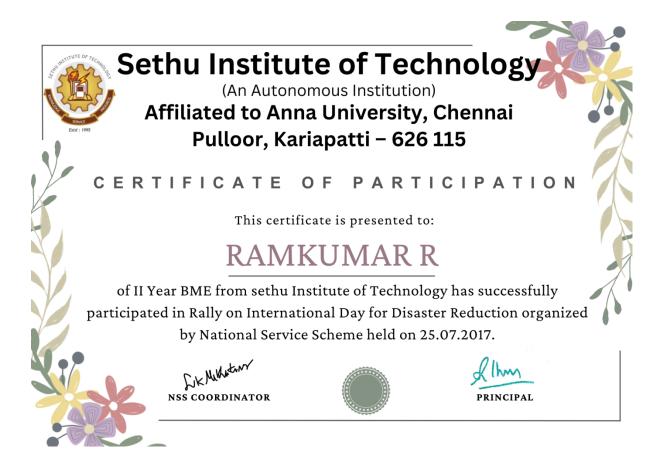

| Name of the activity                                       | Organising<br>unit/ agency/<br>collaborating<br>agency                  | Name of the scheme                | Year of<br>the<br>activity | Number of<br>students<br>participated<br>in such<br>activities |
|------------------------------------------------------------|-------------------------------------------------------------------------|-----------------------------------|----------------------------|----------------------------------------------------------------|
|                                                            |                                                                         | 2017-18)                          |                            |                                                                |
|                                                            |                                                                         | SS                                | 1                          |                                                                |
| Awareness Rally on voters ID                               | Dept. of<br>Revenue,<br>Thasildar<br>Office -<br>Kariapatti             | Social Activity                   | 2017                       | 46                                                             |
| Electoral Roll revision<br>camp for voters ID              | Dept. of<br>Revenue,<br>Thasildar<br>Office -<br>Kariapatti             | Social Activity                   | 2017                       | 183                                                            |
| Health Checkup<br>program                                  | Apollo Hospital<br>- Madurai                                            | Health Related<br>Activity        | 2017                       | 162                                                            |
| Awareness program on<br>Social Media and Cyber<br>Security | Cyber Security<br>Systems -<br>Madurai                                  | Social Activity                   | 2017                       | 204                                                            |
| Blood Donation Camp -<br>Phase 1                           | Meenakshi<br>Mission<br>Hospital and<br>Research<br>Centre -<br>Madurai | Health Related<br>Activity        | 2017                       | 247                                                            |
| Rally on International<br>day for Disastor<br>Reduction    | Dept. of<br>Revenue,<br>Thasildar<br>Office -<br>Kariapatti             | Environmental<br>Related Activity | 2017                       | 52                                                             |

Interthe

Signature of the Programme Officer

film Principal

Dr. A. Senthil Kumar PRINCIPAL SETHU INSTITUTE OF TECHNOLOGY Pulloor, Kariapatti - 626 115. Virudhunagar District