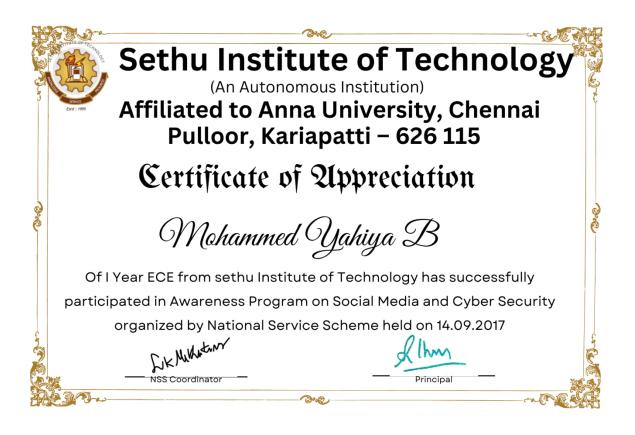

#### NSS

The following students attended the Awareness program on Social Media and Cyber Security on 14.09.2017

| S.No. | Name of the Student  | Roll No. | Department |
|-------|----------------------|----------|------------|
| 1     | KRITHIKA LAKSHMI B   | 17CS004  | CSE        |
| 2     | JOAN AZARIAH J       | 17CS005  | CSE        |
| 3     | KADER ALI A          | 17CS007  | CSE        |
| 4     | RAMPANDI M           | 17CS008  | CSE        |
| 5     | AMAR KALAM T         | 17CS009  | CSE        |
| 6     | KARTHIK M            | 17CS010  | CSE        |
| 7     | PRIYADHARSHINI A     | 17CS011  | CSE        |
| 8     | CHEZHIAN S S         | 17CS012  | CSE        |
| 9     | KISHORE S            | 17CS013  | CSE        |
| 10    | SHERLYNN ISHWARYA T  | 17CS016  | CSE        |
| 11    | MAHESH KUMAR R       | 17CS017  | CSE        |
| 12    | MIDHUN R             | 17CS018  | CSE        |
| 13    | BALAJI S B           | 17CS019  | CSE        |
| 14    | GODSON C             | 17CS025  | CSE        |
| 15    | NAZEEMMHA S J        | 17CS028  | CSE        |
| 16    | SURIYA N             | 17CS030  | CSE        |
| 17    | VIGNESH B            | 17CS031  | CSE        |
| 18    | SURESHKUMAR A        | 17CS032  | CSE        |
| 19    | RAMAMOORTHI SELVAN S | 17CS033  | CSE        |
| 20    | VIGNESHKUMAR B B     | 17CS034  | CSE        |
| 21    | HASSAN FAREED D      | 17CS035  | CSE        |
| 22    | SANJAYDEV R          | 17CS037  | CSE        |
| 23    | NAGENDRAN P          | 17CS041  | CSE        |
| 24    | SUJITHA M            | 17CS043  | CSE        |
| 25    | SELVIN RAJ R         | 17CS044  | CSE        |
| 26    | PUGALENDHI A         | 17CS050  | CSE        |
| 27    | VENKATESH GOWTHAM B  | 17CS052  | CSE        |
| 28    | ROOPAGANESH M        | 17CS053  | CSE        |
| 29    | GUNA SHEELAN G       | 17CS055  | CSE        |
| 30    | JEGADEESH S          | 17CS056  | CSE        |
| 31    | RAM ARUN KUMAR V     | 17CS057  | CSE        |
| 32    | SELVAKUMAR M         | 17CS062  | CSE        |
| 33    | MOHAMED ARZATH I     | 17CS066  | CSE        |
| 34    | HARI PRASHANNA R     | 17CS067  | CSE        |