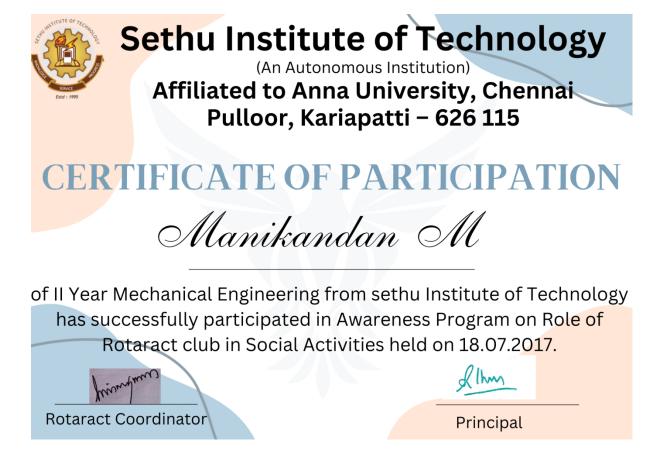

1 fre

Signature of the Programme Officer

im ø Principal

Dr. A. Senthil Kumar PRINCIPAL SETHU INSTITUTE OF TECHNOLOGY Pulloor, Kariapatti - 626 115 Virudhunagar District

Of I Year Mechanical Engineering from sethu Institute of Technology has successfully participated in Health Checkup Program organized by National Service Scheme held on 15.12.2017.

Lik Millitin

Of I Year Mechanical Engineering from sethu Institute of Technology has successfully participated in Health Checkup Program organized by National Service Scheme held on 15.12.2017.

Lik Millitin

Of I Year Mechanical Engineering from sethu Institute of Technology has successfully participated in Health Checkup Program organized by National Service Scheme held on 15.12.2017.

LK Millitin

NSS COORDINATOR

Service Scheme held on 15.12.2017.

Lik Millitin

Of I Year Mechanical Engineering from sethu Institute of Technology has successfully participated in Health Checkup Program organized by National Service Scheme held on 15.12.2017.